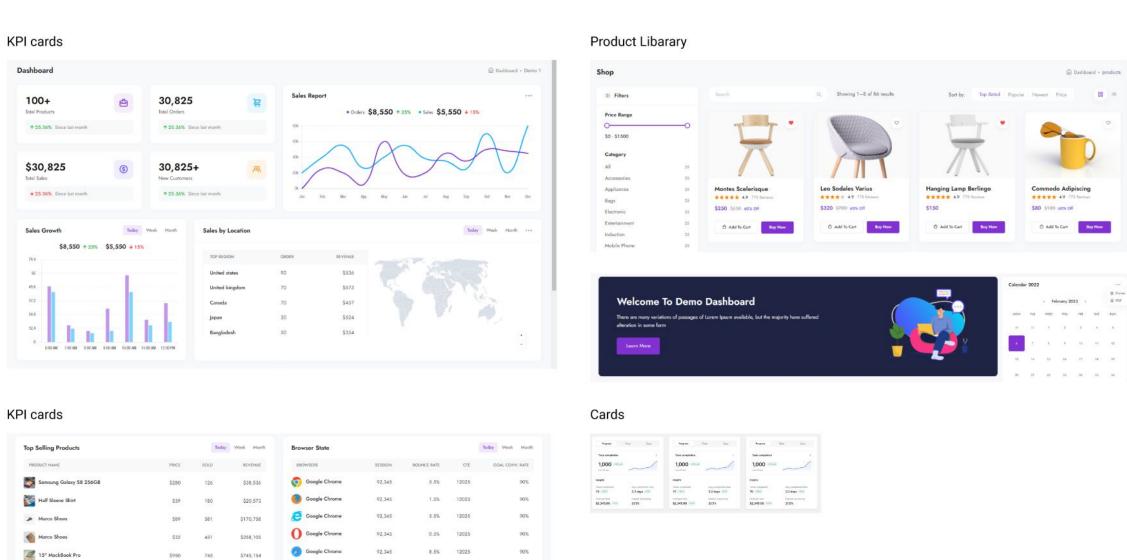

ts
- Differentiation between clickable and nonclickable actions
- Setting up brand colors for website
- Download summary- ability to export data in different formats like excel, pdf.
- Alerts to any issues/ major changes



### Old site

Alongside is the existing website E\_commerce product of I-genie.



#### Issues in existing dashboard

#### UX

- Multiple filters spread across the page
- Clickable elements cannot be identified
- Top navigation

#### UI

- Inconsistent UI Design
- Information Hierarchy violated

Discover

Define

# Dashboard Homepage

Designed by the Internal team at Red Baton, after tireless working on the client brief and the UX.



Discover

Define Design

## Reference Moodboard

Component Listing and sorting from 50+ reference dashboards

Define Design

Discover





# Style Guide



### Colours

Insipred from the comical character

Genie, the colors selected are on a similar note.



#### Accent Colours



# Typography

Insipred from the comical character

Genie, the colors selected are on a similar note.

AaBbCcDdEeFfGgHhIiJjKkLlMmNnOoPpQqRrSsTtUuVvXxxYyZzFeFeFe

| Style     | Weight   | Size | Line Height | Spacing  |
|-----------|----------|------|-------------|----------|
| Heading 1 | Light    | 36   | 40          | -0.25 px |
| Heading 2 | Bold     | 24   | 24          | 0 px     |
| Heading 3 | Semibold | 20   | 24          | 0 px     |
| Body 2    | Semibold | 20   | 24          | 0 px     |
| Body 2    | Semibold | 14   | 16          | 0.75 px  |
| Body 1    | Medium   | 12   | 16          | 0.5 px   |

Discover

Define

## Iconography

Ico