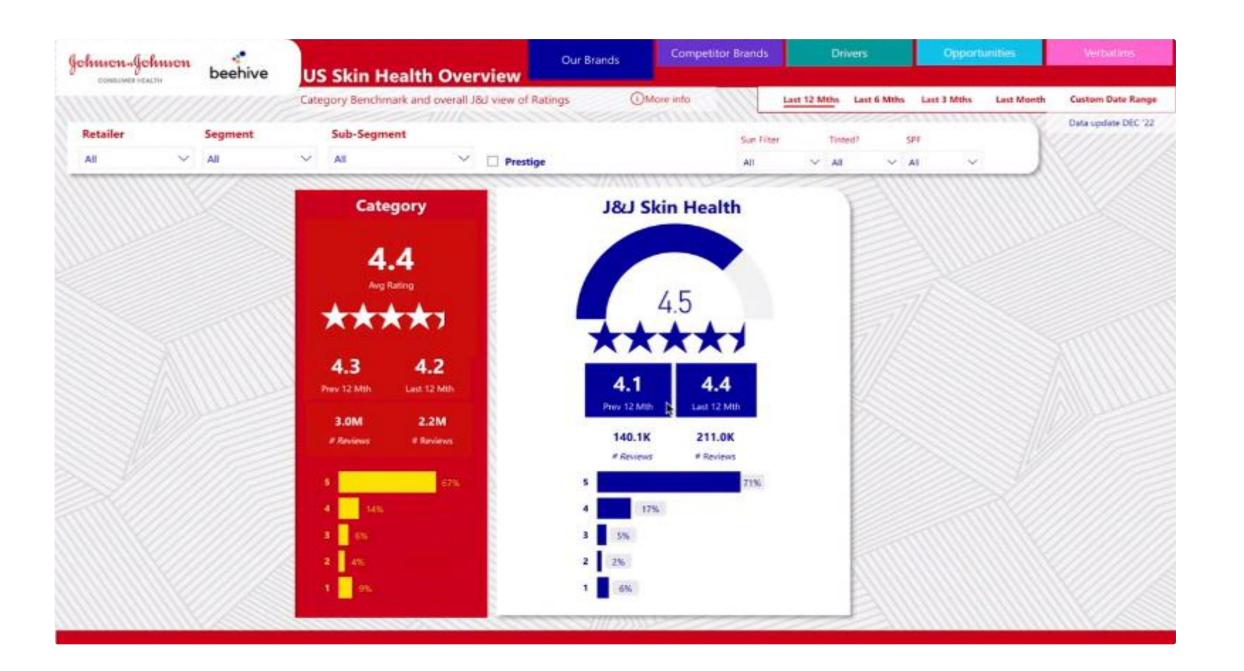

### Old site

Alongside is the existing website E\_commerce product of I-genie.

#### Issues in existing dashboard

#### UX

- Multiple filters spread across the page
- Clickable elements cannot be identified
- Top navigation

#### UI

- Inconsistent UI Design
- Information Hierarchy violated

Discover

Define