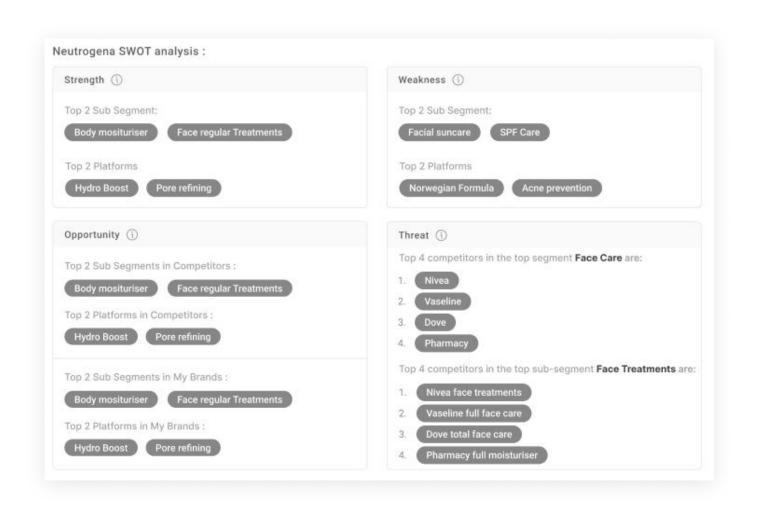

There are 4 different types of Grids :

- 1. Column grids
- 2. Van De Graph
- 3. Rectangle graph
- 4. Others



Screen Size (1440 x 768)

| 16      | Right     | 54px  | 24px   | 24px   |
|---------|-----------|-------|--------|--------|
| Columns | Alignment | Width | Offset | Gutter |

Discover Define Design

# Re-Design

Cards with improved filters and icons with CTA for more details





Wireframe Redesigned

Discover Def

Define

Navigation rail with recognizable icons and text info





Wireframe Redesigned

Discover Define Design

Brand icons with gender specific filters for filtered data



#### Wireframe



Redesigned

Filters by segment, sub-segment



Wireframe



Redesigned

Redesigned tags across the dashboard for :

- Product attributes
- Brand Names / Labels
- SEO Keywords





Wireframe

Redesigned

# Final UI of Dashboard

Icons, Layouts, Colours, Theme, Style, Labels, Images.