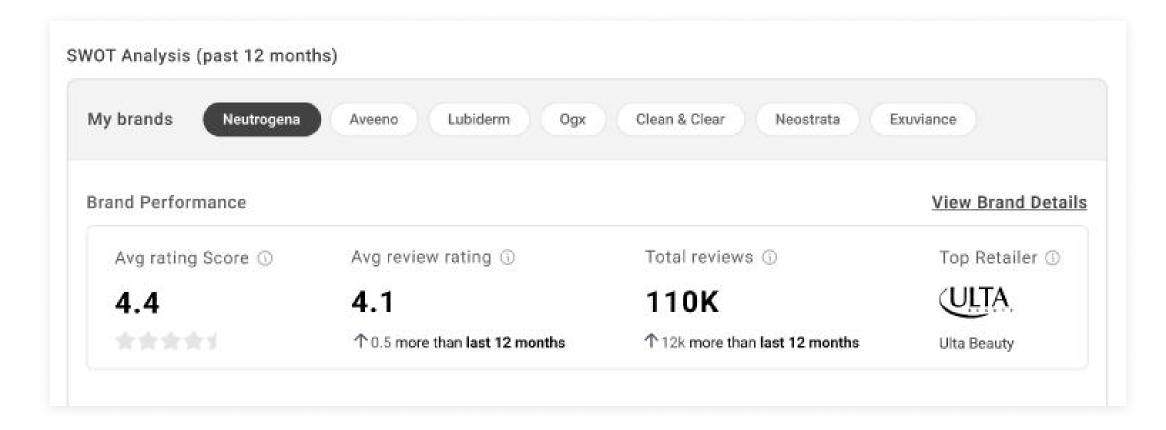

| 12   | 16          | 0.5 px   |

Discover

Define

## Iconography

Icons must be easily recognizable, rather than forcing a new learning curve or cognitive load.



Discover

Define

### Grids

There are 4 different types of Grids :

- 1. Column grids
- 2. Van De Graph
- 3. Rectangle graph
- 4. Others



Screen Size (1440 x 768)

| 16      | Right     | 54px  | 24px   | 24px   |
|---------|-----------|-------|--------|--------|
| Columns | Alignment | Width | Offset | Gutter |

Discover Define Design

# Re-Design

Cards with improved filters and icons with CTA for more details





Wireframe Redesigned

Discover Def

Define

Navigation rail with recognizable icons and text info





Wireframe Redesigned

Discover Define Design

Brand icons with gender specific filters for filtered data



#### Wireframe



Redesigned

Filters by segment, sub-segment



Wireframe



Redesigned

Redesigned tags across the dashboard for :

- Product attributes
- Brand Names / Labels
- SEO Keywords





Wireframe

Redesigned

# Final UI of Dashboard

Icons, Layouts, Colours, Theme, Style, Labels, Images.