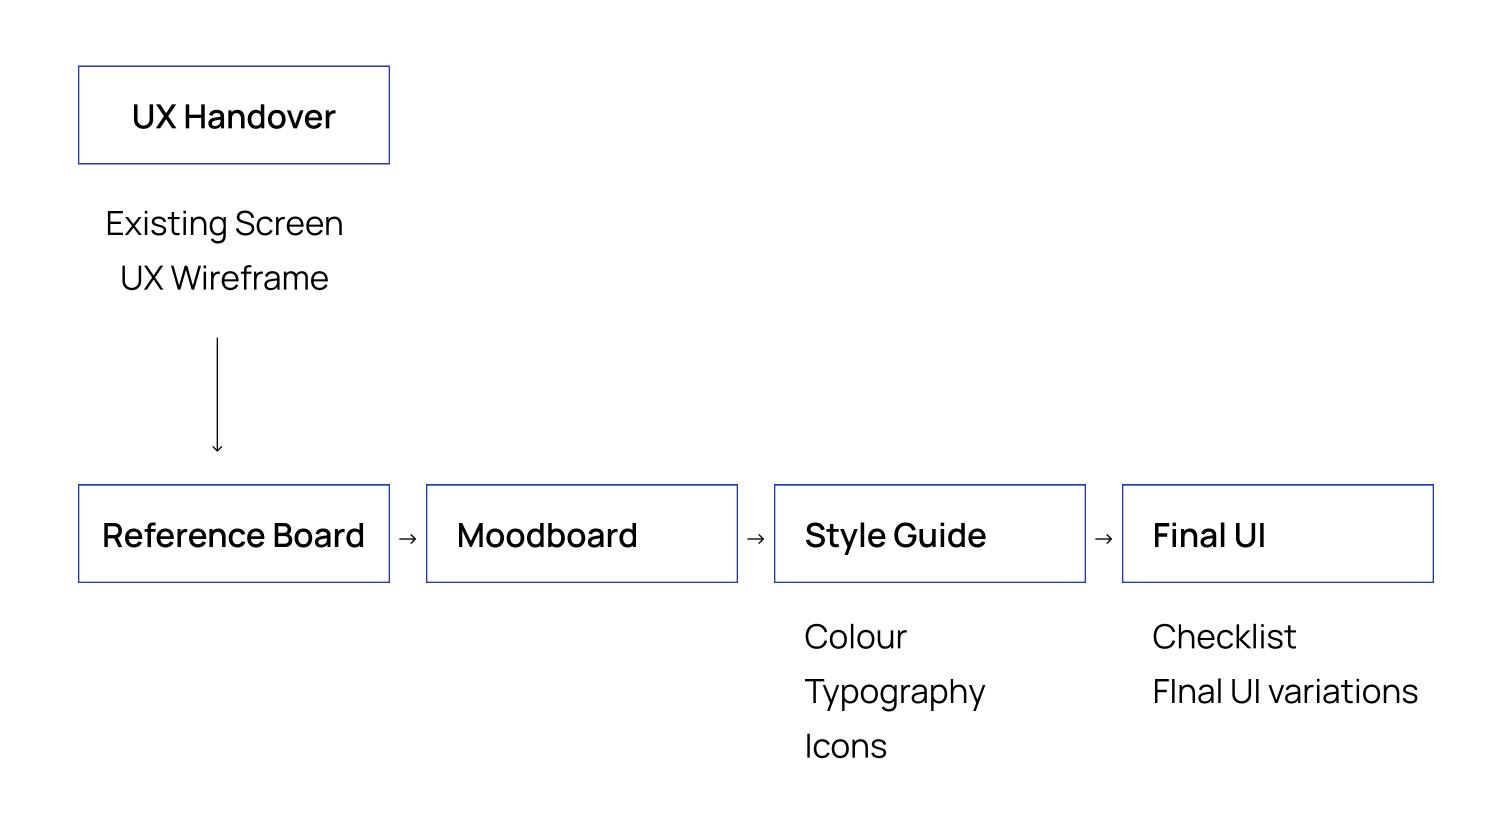

### Process

Red Baton's design process is robust and user centric, including research and design. I genie is one such project, that required understand client requirement and all the stakeholders using the platform and their goals and pain points.

# Dashboard Homepage

Designed by the Internal team at Red Baton, after tireless working on the client brief and the UX.

Discover

Define Design

## Reference Moodboard

Component Listing and sorting from 50+ reference dashboards

Define Design

Discover

# Style Guide