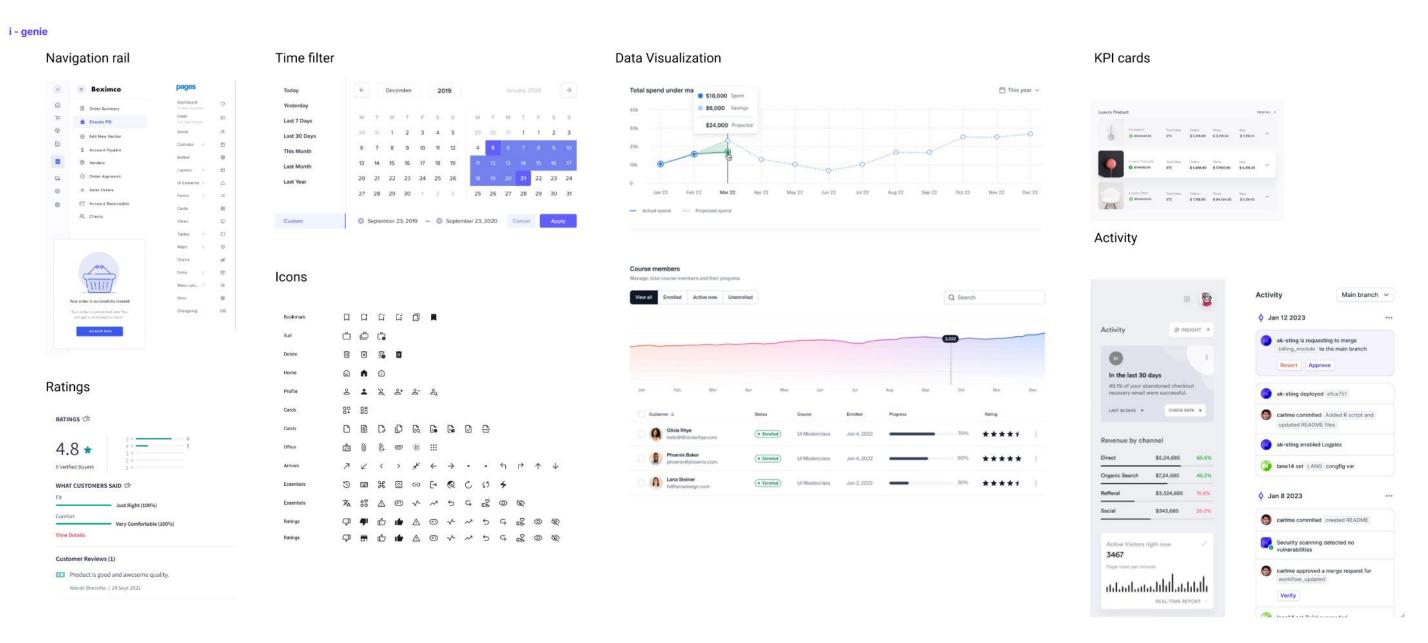

# Re-Design

Cards with improved filters and icons with CTA for more details

Wireframe Redesigned

Discover Def

Define

Navigation rail with recognizable icons and text info

Wireframe Redesigned

Discover Define Design

Brand icons with gender specific filters for filtered data

#### Wireframe

Redesigned

Filters by segment, sub-segment

Wireframe

Redesigned

Redesigned tags across the dashboard for :

- Product attributes
- Brand Names / Labels
- SEO Keywords

Wireframe