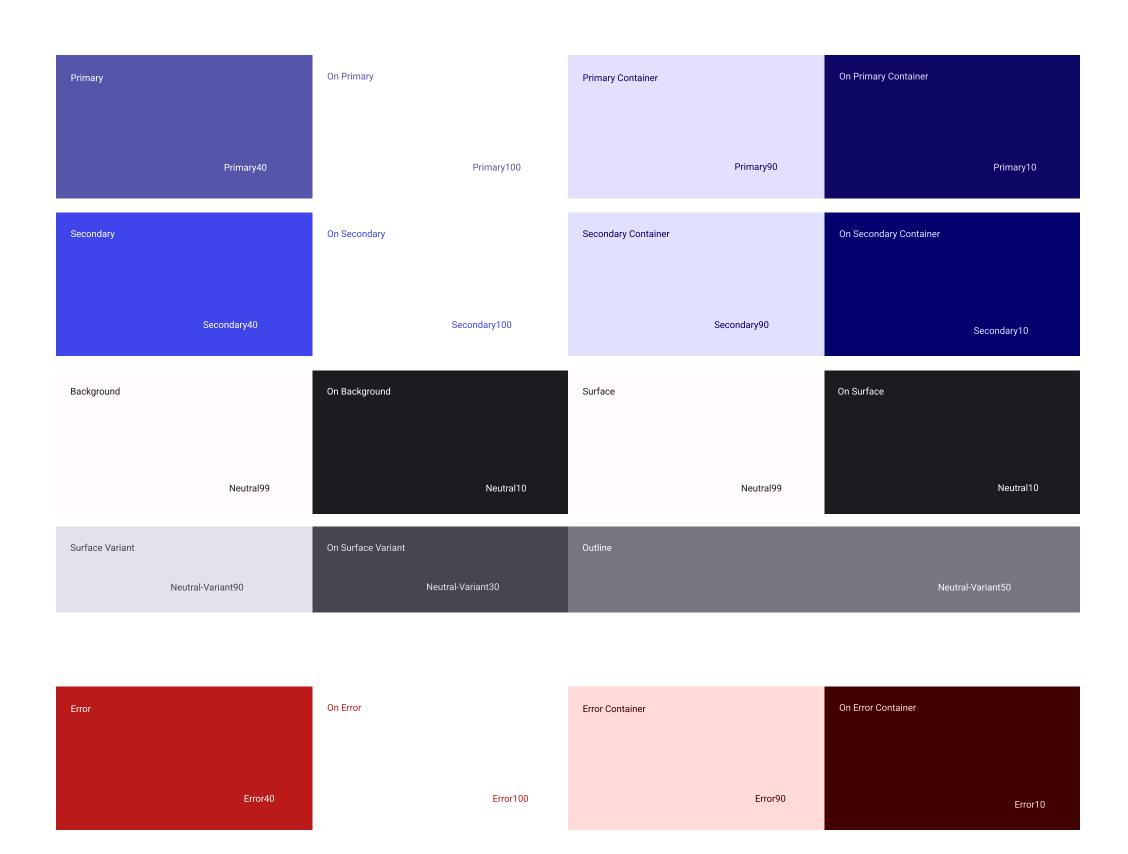

### Colours

Insipred from the comical character

Genie, the colors selected are on a similar note.

#### Accent Colours