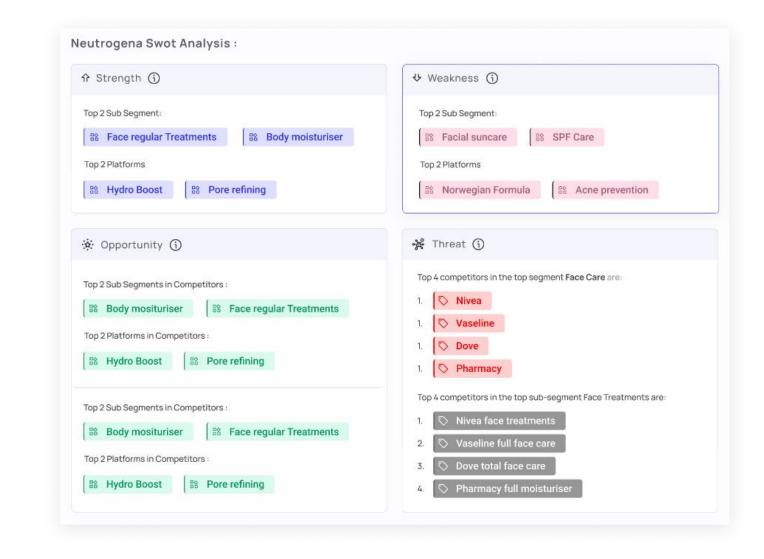

ere are 4 different types of Grids :

- 1. Column grids
- 2. Van De Graph
- 3. Rectangle graph
- 4. Others



Screen Size (1440 x 768)

| 16      | Right     | 54px  | 24px   | 24px   |
|---------|-----------|-------|--------|--------|
| Columns | Alignment | Width | Offset | Gutter |

Discover Define Design

# Re-Design

Cards with improved filters and icons with CTA for more details





Wireframe Redesigned

Discover Def

Define

Navigation rail with recognizable icons and text info





Wireframe Redesigned

Discover Define Design

Brand icons with gender specific filters for filtered data



#### Wireframe



Redesigned

Filters by segment, sub-segment



Wireframe



Redesigned

Redesigned tags across the dashboard for :

- Product attributes
- Brand Names / Labels
- SEO Keywords





Wireframe

Redesigned

# Final UI of Dashboard

Icons, Layouts, Colours, Theme, Style, Labels, Images.