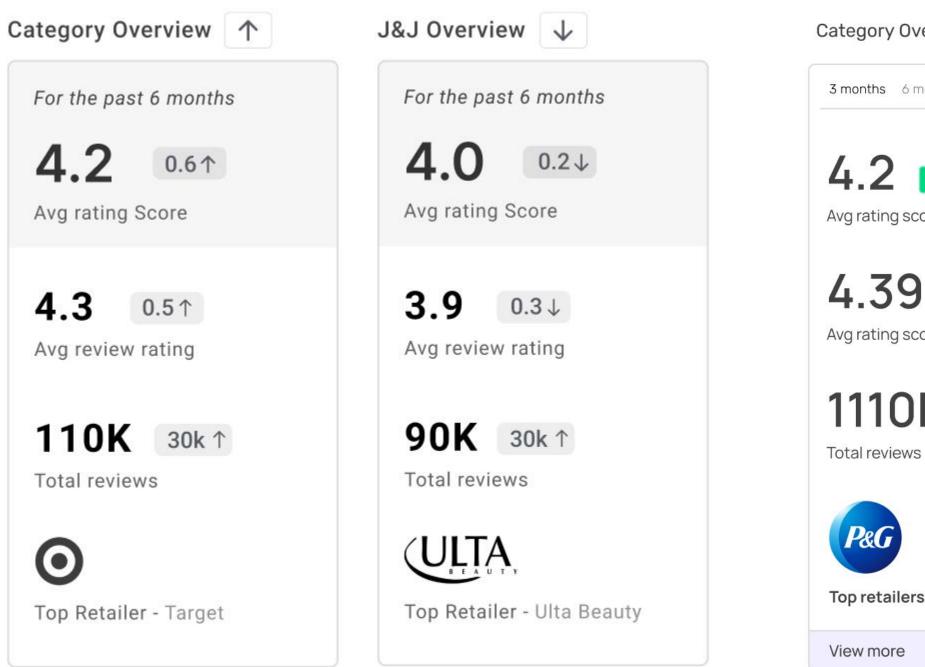

| 0 px     |
| Heading 3 | Semibold | 20   | 24          | 0 px     |
| Body 2    | Semibold | 20   | 24          | 0 px     |
| Body 2    | Semibold | 14   | 16          | 0.75 px  |
| Body 1    | Medium   | 12   | 16          | 0.5 px   |

Discover

Define

## Iconography

Icons must be easily recognizable, rather than forcing a new learning curve or cognitive load.



Discover

Define

### Grids

There are 4 different types of Grids :

- 1. Column grids
- 2. Van De Graph
- 3. Rectangle graph
- 4. Others



Screen Size (1440 x 768)

| 16      | Right     | 54px  | 24px   | 24px   |
|---------|-----------|-------|--------|--------|
| Columns | Alignment | Width | Offset | Gutter |

Discover Define Design

# Re-Design

Cards with improved filters and icons with CTA for more details





Wireframe Redesigned

Discover Def

Define

Navigation rail with recognizable icons and text info





Wireframe Redesigned

Discover Define Design

Brand icons with gender specific filters for filtered data



#### Wireframe



Redesigned

Filters by segment, sub-segment



Wireframe



Redesigned

Redesigned tags across the dashboard for :

- Product attributes
- Brand Names / Labels
- SEO Keywords





Wireframe

Redesigned

# Final UI of Dashboard

Icons, Layouts, Colours, Theme, Style, Labels, Images.