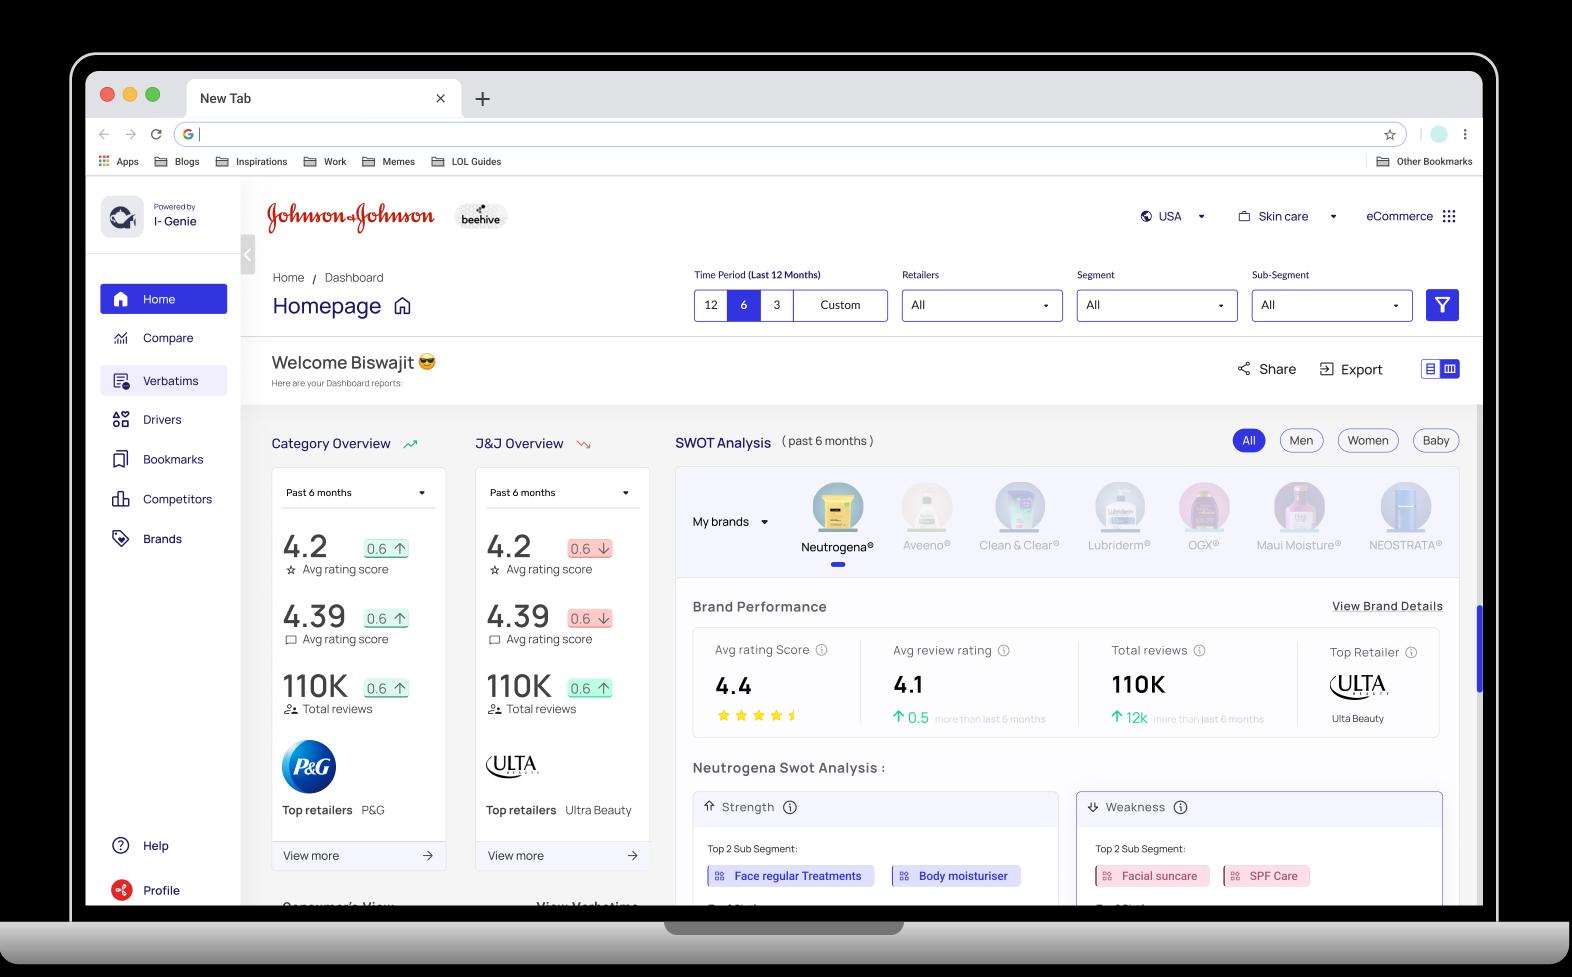

# Dashboard Homepage

Designed by the Internal team at Red Baton, after tireless working on the client brief and the UX.

Discover

Define Design

# Final UI of Dashboard

Icons, Layouts, Colours, Theme, Style, Labels, Images.