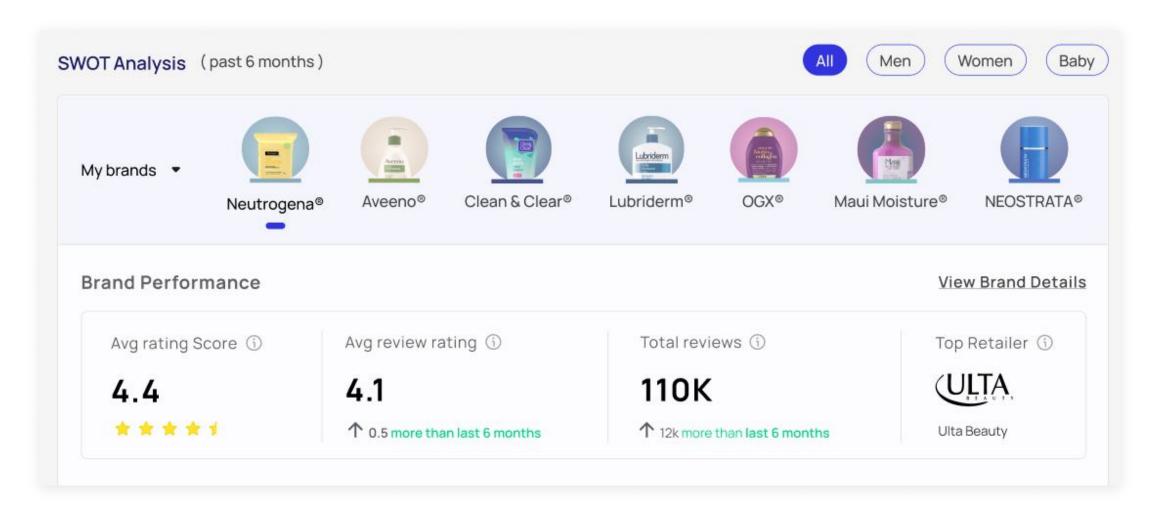

### IA Scope

- Improved IA and navigation
- Global and niche filters Visual representation of data
- Consistent UI elements and interface
- Charts to support data driven insights
- Differentiation between clickable and nonclickable actions
- Setting up brand colors for website
- Download summary- ability to export data in different formats like excel, pdf.
- Alerts to any issues/ major changes

Brand icons with gender specific filters for filtered data