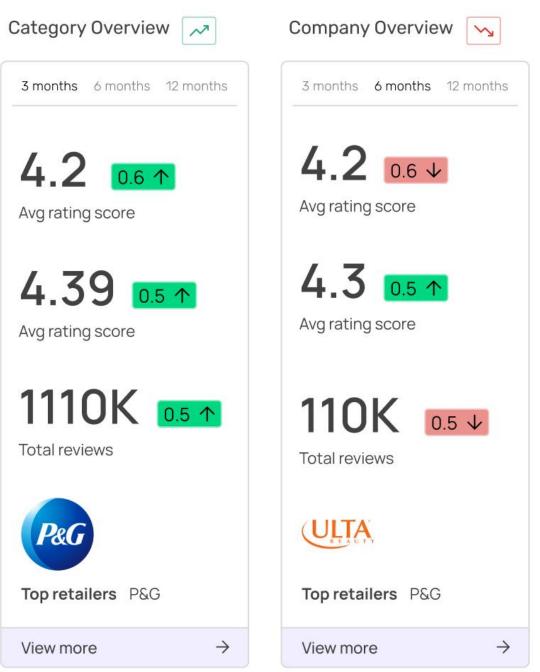

### IA Scope

- Improved IA and navigation
- Global and niche filters Visual representation of data
- Consistent UI elements and interface
- Charts to support data driven insights
- Differentiation between clickable and nonclickable actions
- Setting up brand colors for website
- Download summary- ability to export data in different formats like excel, pdf.
- Alerts to any issues/ major changes