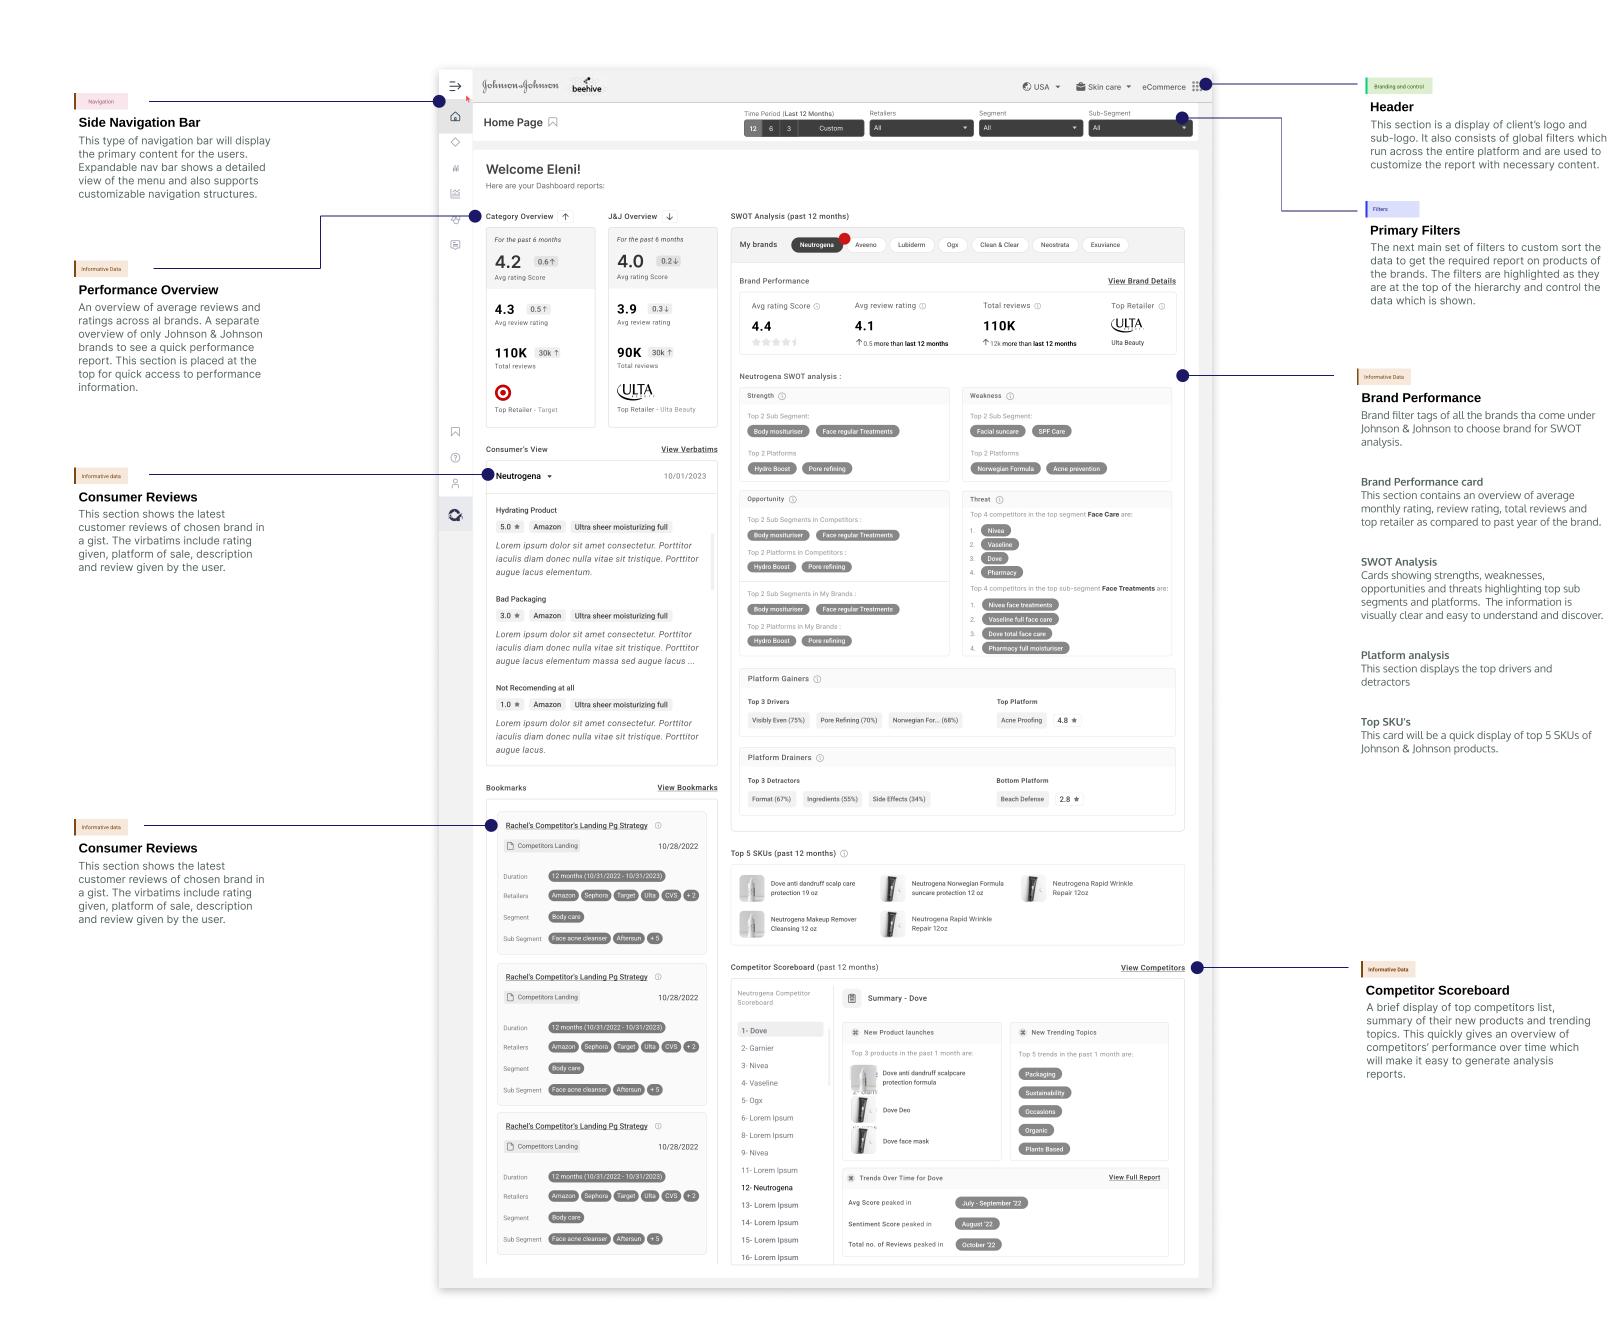

tion
- Global and niche filters Visual representation of data
- Consistent UI elements and interface
- Charts to support data driven insights
- Differentiation between clickable and nonclickable actions
- Setting up brand colors for website
- Download summary- ability to export data in different formats like excel, pdf.
- Alerts to any issues/ major changes



### Old site

Alongside is the existing website E\_commerce product of I-genie.



#### Issues in existing dashboard

#### UX

- Multiple filters spread across the page
- Clickable elements cannot be identified
- Top navigation

#### UI

- Inconsistent UI Design
- Information Hierarchy violated

Discover

Define

# Dashboard Homepage

Designed by the Internal team at Red Baton, after tireless working on the client brief and the UX.



Discover

Define Design

## Reference Moodboard

Component Listing and sorting from 50+ reference dashboards

Define Design

Discover





# Style Guide



### Colours

Insipred from the comical character

Genie, the colors selected are on a similar note.



#### Accent Colours



# Typography

Insipred from the comical character

Genie, the colors selected are on a similar note.

AaBbCcDdEeFfGgHhIiJjKkLlMmNnOoPpQqRrSsTtUuVvXxxYyZzFeFeFe

| Style     | Weight   | Size | Line Height | Spacing  |
|-----------|----------|------|-------------|----------|
| Heading 1 | Light    | 36   | 40          | -0.25 px |
| Heading 2 | Bold     | 24   | 24          | 0 px     |
| Heading 3 | Semibold | 20   | 24          | 0 px     |
| Body 2    | Semibold | 20   | 24          | 0 px     |
| Body 2    |